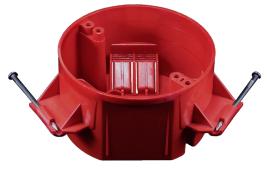

# EZ BOX Red Alarm Boxes

2 hour fire-rated

EZ18CNA EZ BOX is an 18 cu. in. new work ceiling box for residential and light commercial construction (new work) applications for alarms and smoke detectors. This red ceiling box features the same enhanced installation features as our other ceiling boxes, but red makes it easily identifiable.