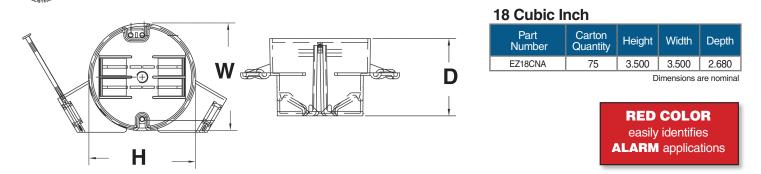

#### 18 Cubic Inch

| Part<br>Number         | Carton<br>Quantity | Height | Width | Depth |
|------------------------|--------------------|--------|-------|-------|
| EZ18SNA                | 100                | 3.700  | 2.250 | 2.875 |
| 20.3 Cubic Inch        |                    |        |       |       |
| Part<br>Number         | Carton<br>Quantity | Height | Width | Depth |
| EZ20SNA                | 100                | 3.700  | 2.250 | 3.125 |
| 23 Cubic Inch          |                    |        |       |       |
| Part<br>Number         | Carton<br>Quantity | Height | Width | Depth |
| EZ23SNA                | 100                | 3.700  | 2.188 | 3.500 |
| Dimensions are nominal |                    |        |       |       |

# EZ BOX Red Alarm Boxes

2 hour fire-rated

EZ18CNA EZ BOX is an 18 cu. in. new work ceiling box for residential and light commercial construction (new work) applications for alarms and smoke detectors. This red ceiling box features the same enhanced installation features as our other ceiling boxes, but red makes it easily identifiable.