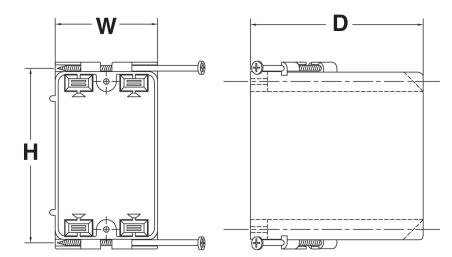

#### 18 Cubic Inch

| Part<br>Number         | Carton<br>Quantity | Height | Width | Depth |
|------------------------|--------------------|--------|-------|-------|
| EZ18SNA                | 100                | 3.700  | 2.250 | 2.875 |
| 20.3 Cubic Inch        |                    |        |       |       |
| Part<br>Number         | Carton<br>Quantity | Height | Width | Depth |
| EZ20SNA                | 100                | 3.700  | 2.250 | 3.125 |
| 23 Cubic Inch          |                    |        |       |       |
| Part<br>Number         | Carton<br>Quantity | Height | Width | Depth |
| EZ23SNA                | 100                | 3.700  | 2.188 | 3.500 |
| Dimensions are nominal |                    |        |       |       |