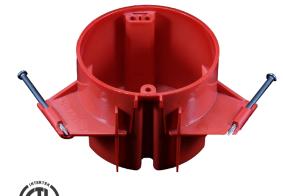

# EZ BOX Red Alarm Boxes

2 hour fire-rated

EZ18CNA EZ BOX is an 18 cu. in. new work ceiling box for residential and light commercial construction (new work) applications for alarms and smoke detectors. This red ceiling box features the same enhanced installation features as our other ceiling boxes, but red makes it easily identifiable.

- Supports fixtures up to 50 lbs.
- Enhanced angled nails and 4 wire clamps for EZ an secure installation and wiring
- ETL Listed, ETL 2 Hour Fire Rated
- Engineered for easy, cost saving installation and constructed with durable polycarbonate for extra strength
- Made in USA

### EZ BOX® 20 cu. in., New Work, Nail-on, Red Alarm Ceiling Box with Wire Clamps

EZ20CNA EZ BOX is an 20 cu. in., new work ceiling box for residential and light commercial new construction (new work) applications for alarms and smoke detectors. This red alarm designated ceiling box features the same enhanced installation features as our other ceiling boxes, but the bright red color makes it easily identifiable.

- Supports fixtures up to 50 lbs.
- Enhanced angled nails and 6 wire clamps for EZ and secure installation and wiring
- ETL Listed, ETL 2 Hour Fire Rated
- Engineered for easy, cost saving installation and constructed with durable polycarbonate for extra strength
- Made in USA