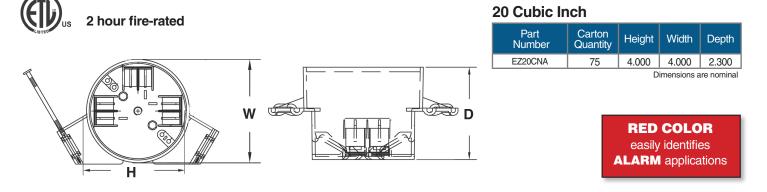

### EZ BOX® 20 cu. in., New Work, Nail-on, Red Alarm Ceiling Box with Wire Clamps

EZ20CNA EZ BOX is an 20 cu. in., new work ceiling box for residential and light commercial new construction (new work) applications for alarms and smoke detectors. This red alarm designated ceiling box features the same enhanced installation features as our other ceiling boxes, but the bright red color makes it easily identifiable.