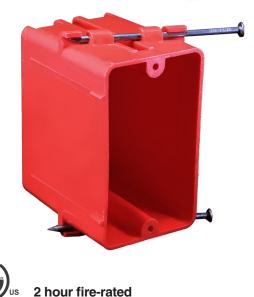

## EZ BOX I-Gang, New Work, Nail-On, Red Alarm Boxes with Knockouts

RED COLOR easily identifies ALARM applications EZ18SNA, EZ20SNA, and EZ23SNA are 1-gang new work alarm EZ BOXES that are ideal for residential and light commercial new construction (new work) applications for alarms and smoke detectors. These 1-gang red alarm boxes feature the same enhanced installation features as our other boxes, but their bright red color makes them easily identifiable.

- Red makes it easily identifiable for fire safety applications
- Features 4 knockouts for EZ wiring
- Enhanced angled nails for easy mounting between studs
- ETL Listed, ETL 2 Hour Fire Rated
- Engineered for easy, cost saving installation and constructed with resilient PVC for durability
- Made in USA

#### 18 Cubic Inch

| Part<br>Number         | Carton<br>Quantity | Height | Width | Depth |
|------------------------|--------------------|--------|-------|-------|
| EZ18SNA                | 100                | 3.700  | 2.250 | 2.875 |
| 20.3 Cubic Inch        |                    |        |       |       |
| Part<br>Number         | Carton<br>Quantity | Height | Width | Depth |
| EZ20SNA                | 100                | 3.700  | 2.250 | 3.125 |
| 23 Cubic Inch          |                    |        |       |       |
| Part<br>Number         | Carton<br>Quantity | Height | Width | Depth |
| EZ23SNA                | 100                | 3.700  | 2.188 | 3.500 |
| Dimensions are nominal |                    |        |       |       |